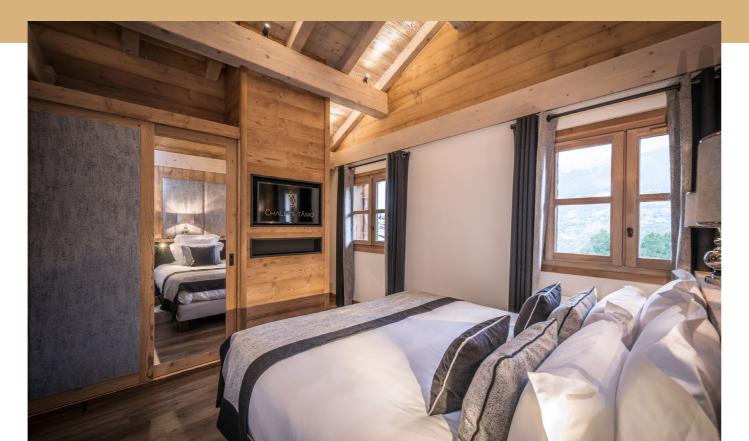

## Violette

A WARM ATMOSPHERE

This bright bedroom is one of the largest in the chalet and is styled with gorgeous orange tones. There is a south-facing balcony, and the king-size bed can be separated into twins. The bathroom features a spacious double bathtub, ideal for relaxing at any time of the day.

King-size bed 180cm x 200cm