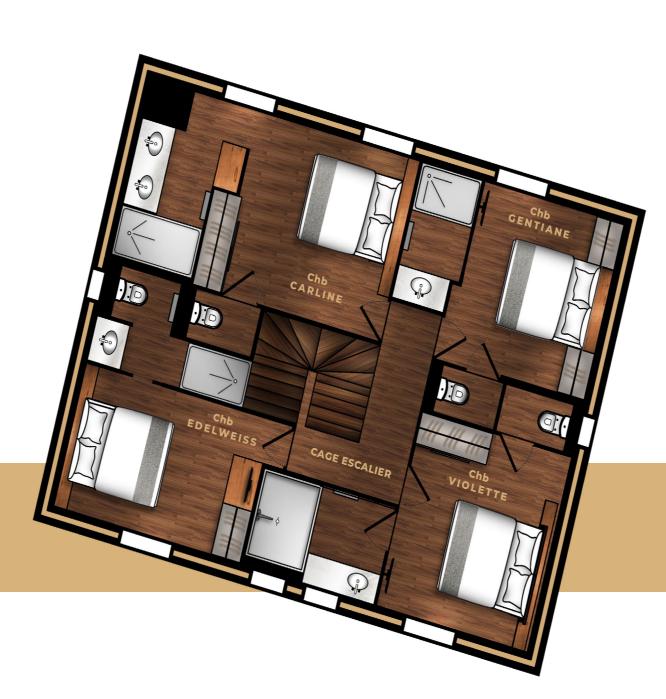

## Violette

A WARM ATMOSPHERE

This bright bedroom is one of the largest in the chalet and is styled with gorgeous orange tones. There is a south-facing balcony, and the king-size bed can be separated into twins. The bathroom features a spacious double bathtub, ideal for relaxing at any time of the day.

## Carline

THE MASTER BEDROOM

Combining authentic mountain style with contemporary chic, this superb first floor bedroom features a separate WC, a gorgeous spacious shower room with double basins which opens onto the bedroom, and soothing muted tones that reflect the starlit winter sky. This master bedroom is sure to delight you.

### Edelweiss

A HAVEN OF PEACE

A high ceiling and spacious balcony lend this room a timeless charm, which is also functional with plenty of storage, an adjoining bathroom and one of the most comfortable queen beds available. Take a moment to pause on the balcony and admire the snowy forest of Le Praz in front of you, breathing in the scent of pine essence on a sunny day.