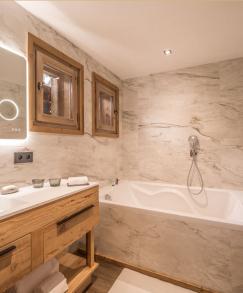

## Violette

A WARM ATMOSPHERE

This bright bedroom is one of the largest in the chalet and is styled with gorgeous orange tones. There is a south-facing balcony, and the king-size bed can be separated into twins. The bathroom features a spacious double bathtub, ideal for relaxing at any time of the day.

## Carline

THE MASTER BEDROOM

Combining authentic mountain style with contemporary chic, this superb first floor bedroom features a separate WC, a gorgeous spacious shower room with double basins which opens onto the bedroom, and soothing muted tones that reflect the starlit winter sky. This master bedroom is sure to delight you.

## Sabot de Venus

SUNRISE ON THE BALCONY

This beautiful room, elegantly clad with wood, has a large balcony from which to appreciate the first rays of the sun. Equipped with a spacious bathroom with double basins, and a desk for those who want to stay connected during their mountain holiday, this sunny room is sure to please. With its king-size bed you can be sure to get a great night's sleep.