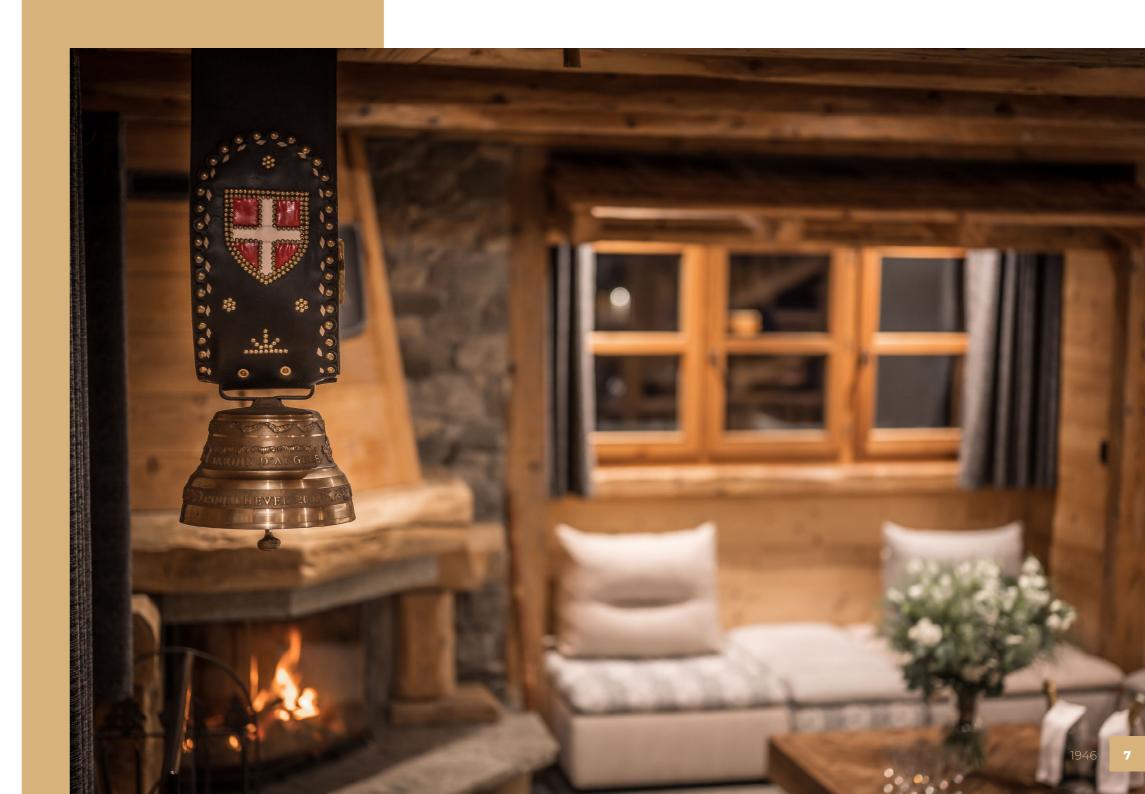

Named – Le 1946 – it pays homage to the creation of the resort, to the construction of the first ski lift and the first grooming machine, and especially to our dear Papi Louis who contributed with his own hands.

## Living room

WARM UP BY THE FIRESIDE

A comfortable contemporary Italian sofa, a beautiful stone fireplace with the crackling of a wood fire... what better way to relax on a long winter evening?

Thanks to the selection of TV platforms we provide, you have a huge choice of movies and series for the whole family's enjoyment.