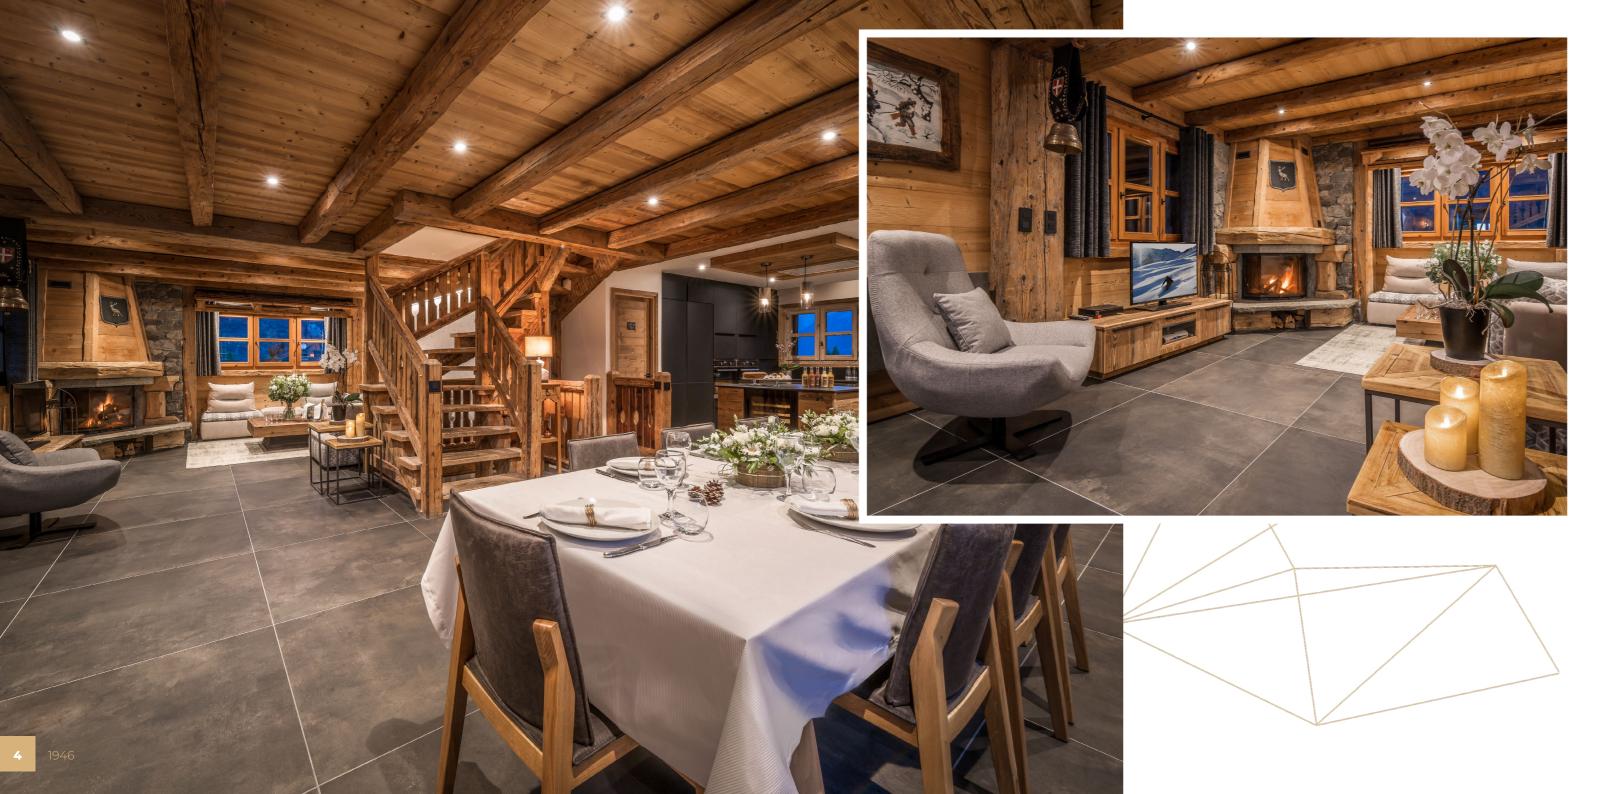

## Kitchen & Dining Room

SHARE WONDERFUL MOMENTS WITH FAMILY OR FRIENDS

With reclaimed wood and Zimbabwe granite, the open kitchen of your chalet has a central island for space and comfort: gather around after skiing for a delicious afternoon teathat we have prepared in advance. For coffee and wine lovers, a Jura bean coffee machine is available for self-service, as well as a wine cellar with an excellent selection. The dining room with large table seating up to 14 people sets the scene for many happy memories for you and your nearest and dearest.

## Living room

WARM UP BY THE FIRESIDE

A comfortable contemporary Italian sofa, a beautiful stone fireplace with the crackling of a wood fire... what better way to relax on a long winter evening?

Thanks to the selection of TV platforms we provide, you have a huge choice of movies and series for the whole family's enjoyment.