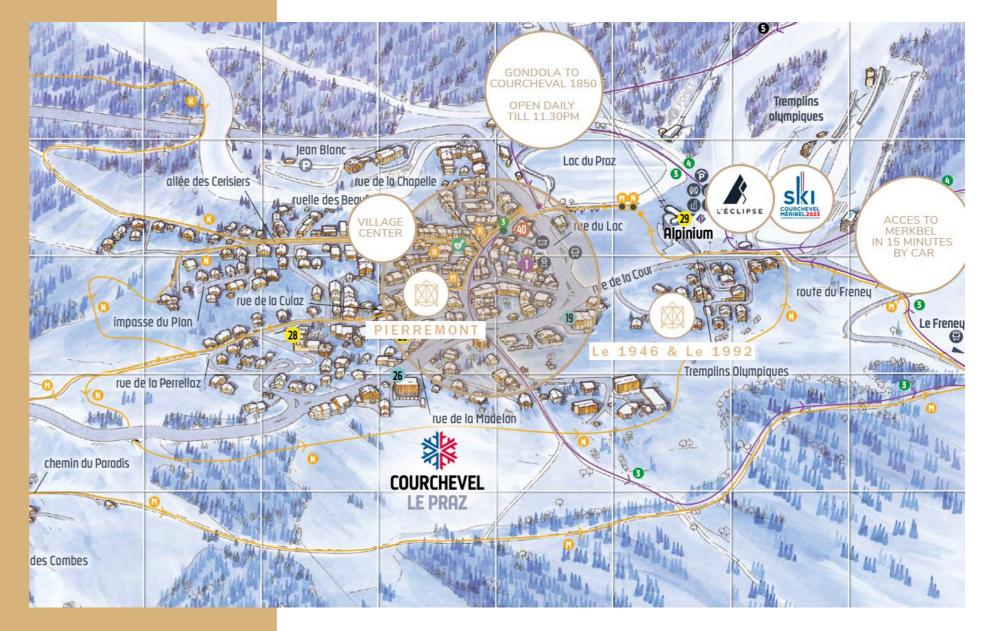

It is perfectly located, close to village shops, bars and restaurants and the new gondola that gives you access to Courchevel 1850 in just 8 minutes. Our chalet, authentic yet contemporary, will charm you with its history and its sense of luxury.

Enjoy the slopes as quickly as possible, the new gondola that gives you access to the slopes and to Courchevel 1850 in just 8 minutes is located a few steps from your chalet.

Finally, to save you precious time, we take care of ordering your ski passes so you can get straight out on the slopes of the 3 Valleys

- 150 meters from the slopes and the gondola
- 150 meters from the village and these shops
- 8 minutes from Courchevel 1850 thanks to the PRAZ gondola and open every day until 11.30pm
- 15 minutes from Meribel by car
- Host of the 2023 Ski World Championships on the Eclipse slopes next to the Chalets