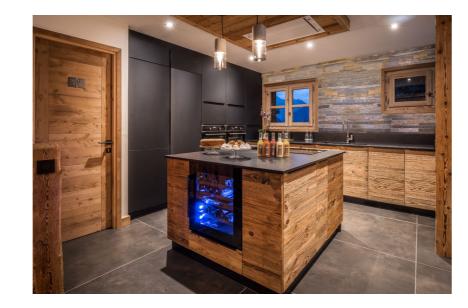

## Kitchen & Dining Room

SHARE WONDERFUL MOMENTS WITH FAMILY OR FRIENDS

With reclaimed wood and Zimbabwe granite, the open kitchen of your chalet has a central island for space and comfort: gather around after skiing for a delicious afternoon teathat we have prepared in advance. For coffee and wine lovers, a Jura bean coffee machine is available for self-service, as well as a wine cellar with an excellent selection. The dining room with large table seating up to 14 people sets the scene for many happy memories for you and your nearest and dearest.