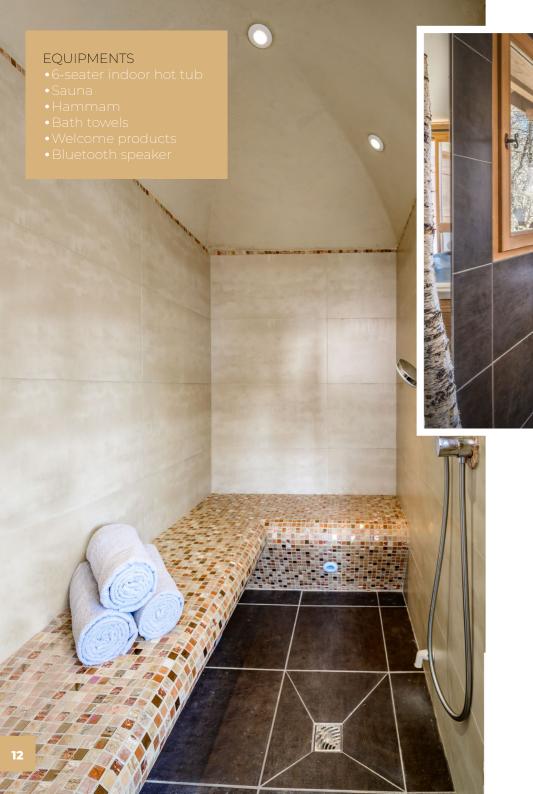

### Wellness area

RELAX ...

Sauna, hammam, indoor hot tub overlooking the mountains, we have thought of everything to help you unwind! This cocooning space is entirely dedicated to your well-being.

Herbal teas, dried and fresh fruits, not to mention a Bluetooth speaker to play the music of your choice, all you have to do is relax and enjoy.