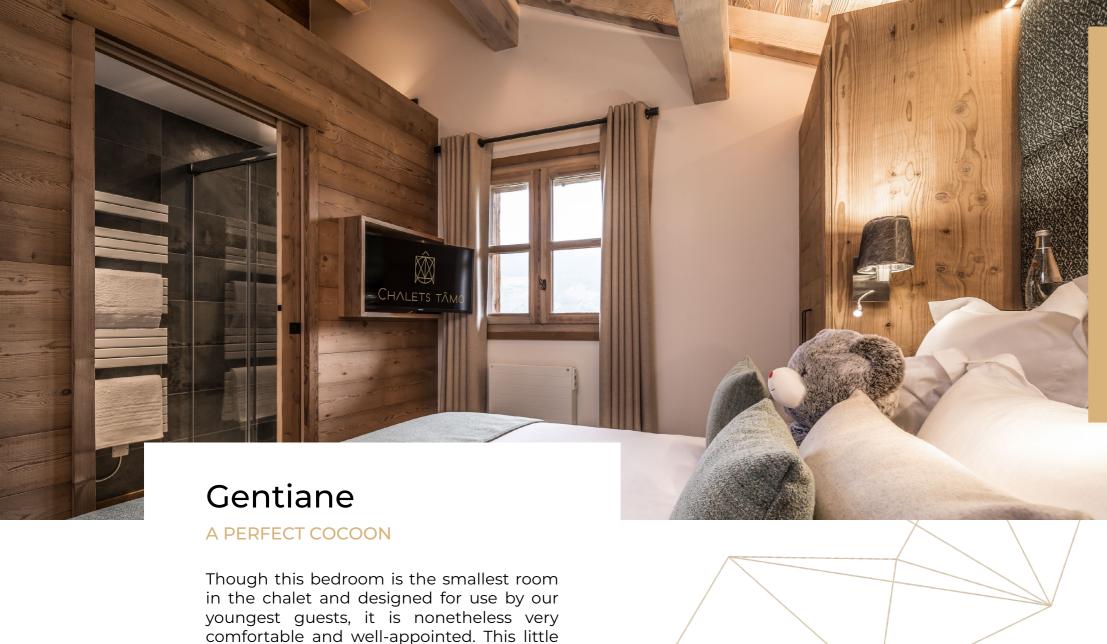

19m² bedroom Queen Bed 160cm x 200cm or two single beds

cocoon has a skylight which will take guests

young and old alike on a journey into an

enchanted universe.

Queen bed 160cm x 200cm

15m² bedroom