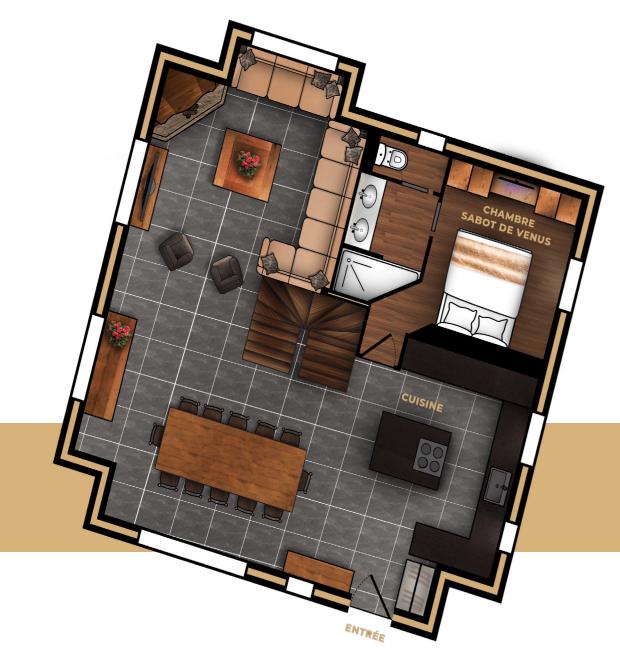

## Kitchen & Dining Room

SHARE WONDERFUL MOMENTS WITH FAMILY OR FRIENDS

With reclaimed wood and Zimbabwe granite, the open kitchen of your chalet has a central island for space and comfort: gather around after skiing for a delicious afternoon teathat we have prepared in advance. For coffee and wine lovers, a Jura bean coffee machine is available for self-service, as well as a wine cellar with an excellent selection. The dining room with large table seating up to 14 people sets the scene for many happy memories for you and your nearest and dearest.

## Living room

WARM UP BY THE FIRESIDE

A comfortable contemporary Italian sofa, a beautiful stone fireplace with the crackling of a wood fire... what better way to relax on a long winter evening?

Thanks to the selection of TV platforms we provide, you have a huge choice of movies and series for the whole family's enjoyment.

## Sabot de Venus

SUNRISE ON THE BALCONY

This beautiful room, elegantly clad with wood, has a large balcony from which to appreciate the first rays of the sun. Equipped with a spacious bathroom with double basins, and a desk for those who want to stay connected during their mountain holiday, this sunny room is sure to please. With its king-size bed you can be sure to get a great night's sleep.