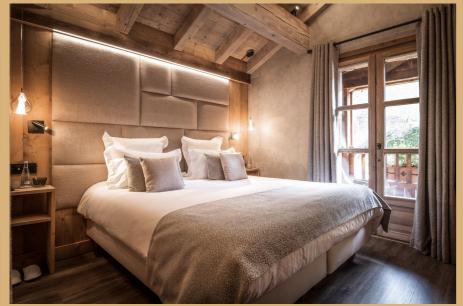

## Violette

A WARM ATMOSPHERE

This bright bedroom is one of the largest in the chalet and is styled with gorgeous orange tones. There is a south-facing balcony, and the king-size bed can be separated into twins. The bathroom features a spacious double bathtub, ideal for relaxing at any time of the day.

King-size bed 180cm x 200cm