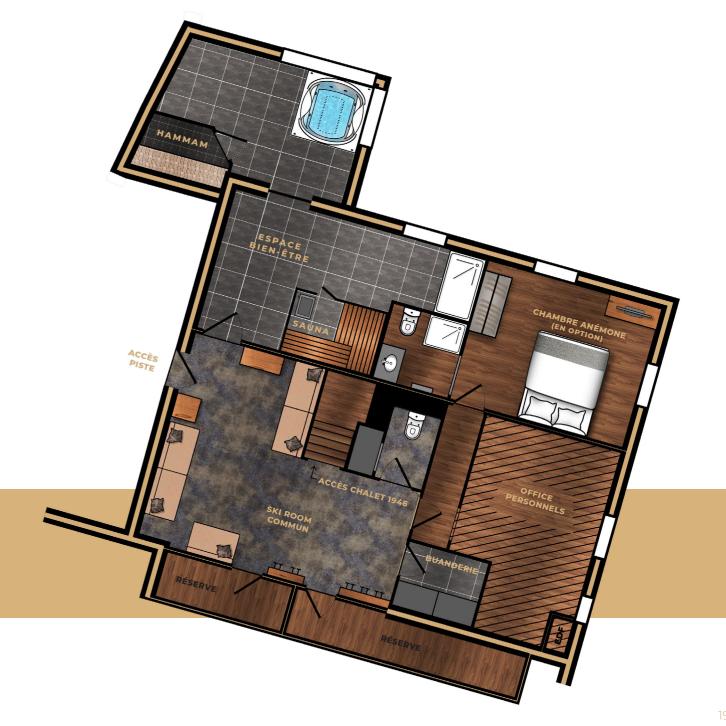

## Ski-room

### SKIING IN THE BEST CONDITIONS

When you wake up, your equipment will be ready and your boots will have been heated overnight. The slopes are waiting for you! The only meeting place with the chalet - Le 1992 - will give you the opportunity to share your experiences.

Drinks and cereal bars are available, and everything has been thought of so that you can make the most of the 600 km of slopes in this majestic 3 Vallées ski area. With your skis on, it's time to let your hair down ...

### Wellness area

RELAX ...

Sauna, hammam, indoor hot tub overlooking the mountains, we have thought of everything to help you unwind! This cocooning space is entirely dedicated to your well-being.

Herbal teas, dried and fresh fruits, not to mention a Bluetooth speaker to play the music of your choice, all you have to do is relax and enjoy.