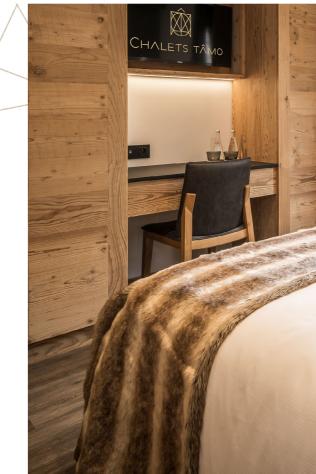

## Sabot de Venus

SUNRISE ON THE BALCONY

This beautiful room, elegantly clad with wood, has a large balcony from which to appreciate the first rays of the sun. Equipped with a spacious bathroom with double basins, and a desk for those who want to stay connected during their mountain holiday, this sunny room is sure to please. With its king-size bed you can be sure to get a great night's sleep.

19m² bedroom Queen Bed 160cm x 200cm or two single beds

cocoon has a skylight which will take guests

young and old alike on a journey into an

enchanted universe.

Queen bed 160cm x 200cm

15m² bedroom