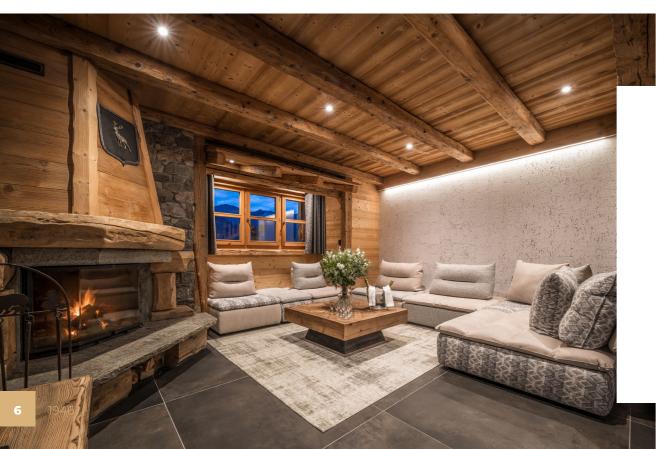

## Living room

WARM UP BY THE FIRESIDE

A comfortable contemporary Italian sofa, a beautiful stone fireplace with the crackling of a wood fire... what better way to relax on a long winter evening?

Thanks to the selection of TV platforms we provide, you have a huge choice of movies and series for the whole family's enjoyment.