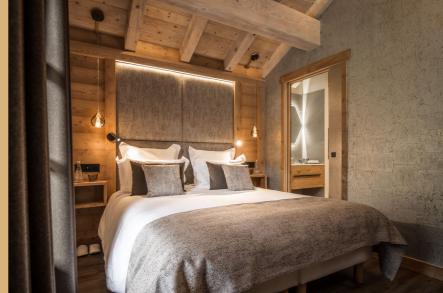

## Carline

THE MASTER BEDROOM

Combining authentic mountain style with contemporary chic, this superb first floor bedroom features a separate WC, a gorgeous spacious shower room with double basins which opens onto the bedroom, and soothing muted tones that reflect the starlit winter sky. This master bedroom is sure to delight you.

21m² bedroom King-size bed 180cm x 200cm or two single beds