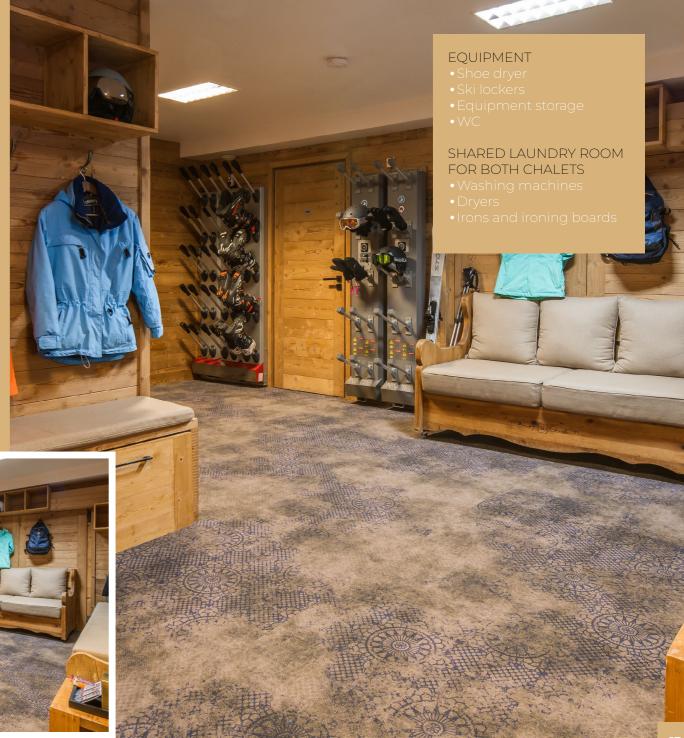

## Ski-room

### SKIING IN THE BEST CONDITIONS

When you wake up, your equipment will be ready and your boots will have been heated overnight. The slopes are waiting for you! The only meeting place with the chalet - Le 1992 - will give you the opportunity to share your experiences.

Drinks and cereal bars are available, and everything has been thought of so that you can make the most of the 600 km of slopes in this majestic 3 Vallées ski area. With your skis on, it's time to let your hair down ...