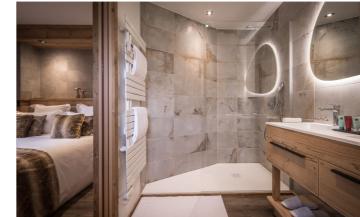

## Carline

THE MASTER BEDROOM

Combining authentic mountain style with contemporary chic, this superb first floor bedroom features a separate WC, a gorgeous spacious shower room with double basins which opens onto the bedroom, and soothing muted tones that reflect the starlit winter sky. This master bedroom is sure to delight you.

### Wellness area

RELAX ...

Sauna, hammam, indoor hot tub overlooking the mountains, we have thought of everything to help you unwind! This cocooning space is entirely dedicated to your well-being.

Herbal teas, dried and fresh fruits, not to mention a Bluetooth speaker to play the music of your choice, all you have to do is relax and enjoy.