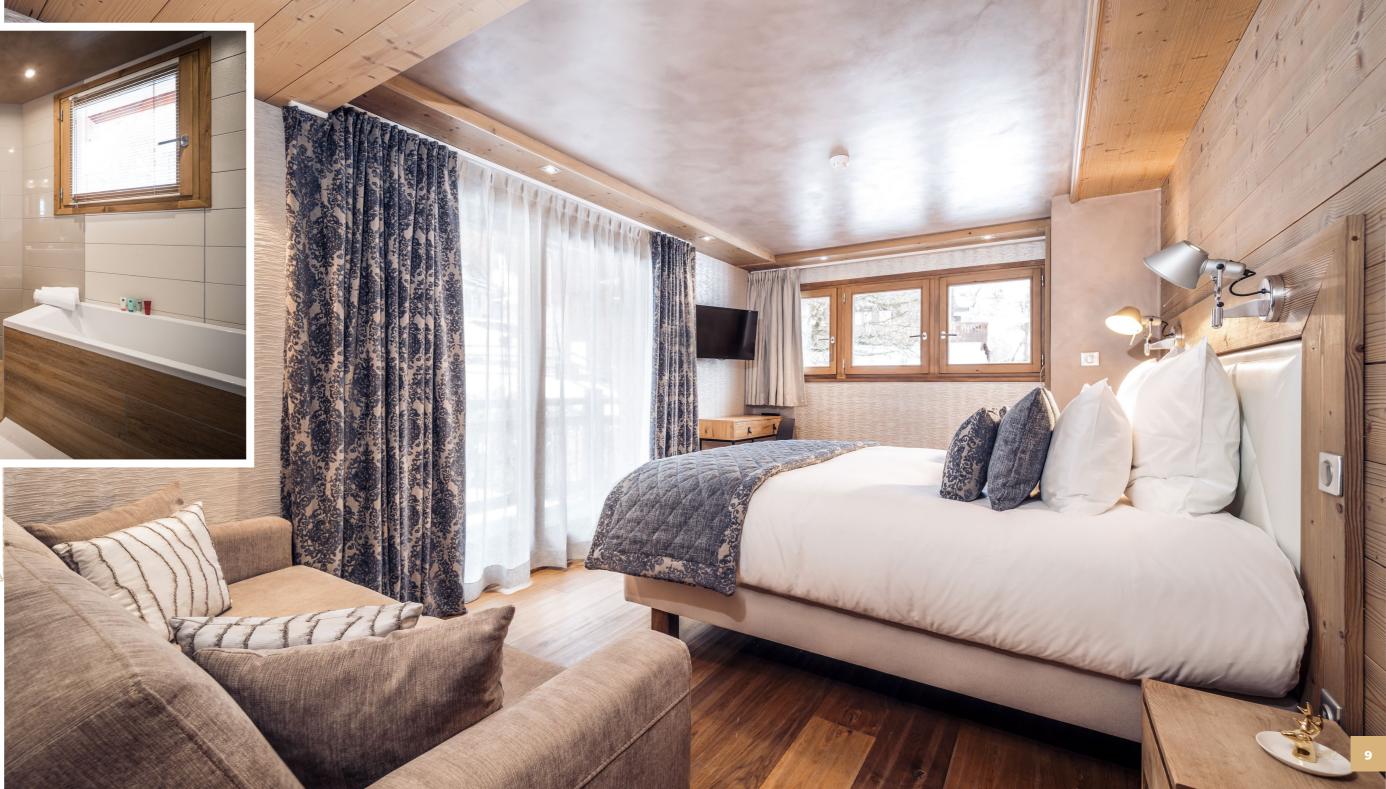

### Master bedroom

SPACIOUS & LUMINOUS

This magnificent, south-facing master bedroom with balcony has a queen size bed which could also be separated as twins, a small desk, and a sofa. Spacious and perfectly furnished, there is also space to add a cot if required.

You will fall in love with the beautifully bright bathroom with double basins and large bathtub; an ideal spot to unwind.

20m² bedroom King bed 180cm x 200cm or two singles