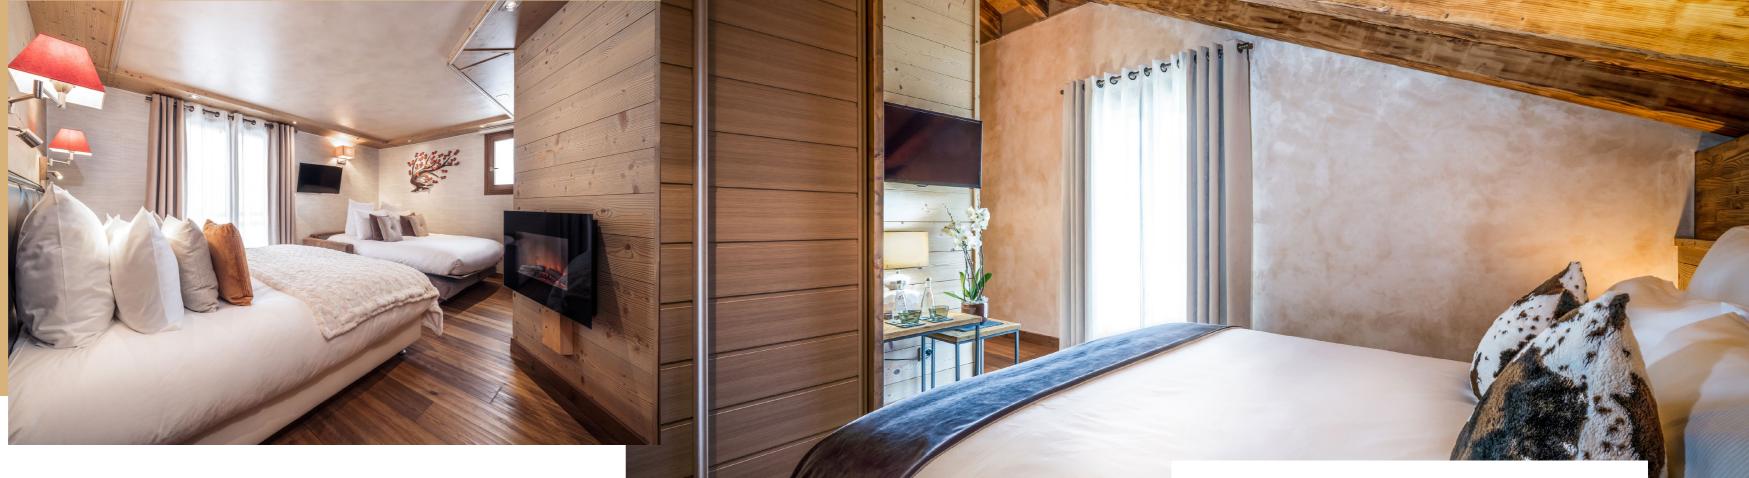

### L'Eclipse A NOD TO THE 2023 WORLD CHAMPIONSHIPS

Named after the legendary downhill slope down which champions fly into Le Praz, this large bedroom will delight you with its warm tones. Equipped with a King size bed which can also be made into twins, this spacious room also has the option of adding a sofa bed or a cot. The comfortable and functional bathroom is equipped with a walk-in shower and double basin.

18m² bedroom Queen size bed 160cm x 200cm Sofa bed 140cm x 200cm or cot

## Plume

ROCK-A-BYE

Ideal for children, this smaller bedroom exudes a soft warmth. It has a comfortable bed for sweet dreams, plenty of storage space and a very functional bathroom. The balcony facing the valley offers a timeless view.

15m² bedroom Queen bed 160cm x 200cm or two single beds