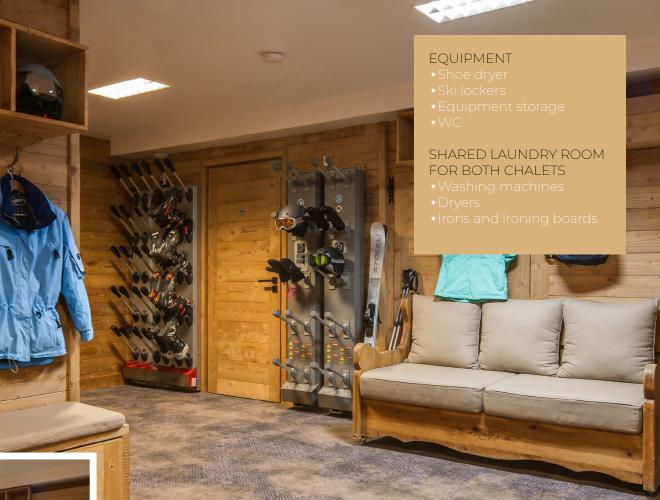

#### EQUIPMENT

### Ski-room SKIING IN THE BEST CONDITIONS

When you wake up, your equipment will be ready and your boots will have been heated overnight. The slopes are waiting for you! The only meeting place with the chalet - Le 1992 - will give you the opportunity to share your experiences.

Drinks and cereal bars are available, and everything has been thought of so that you can make the most of the 600 km of slopes in this majestic 3 Vallées ski area. With your skis on, it's time to let your hair down ...