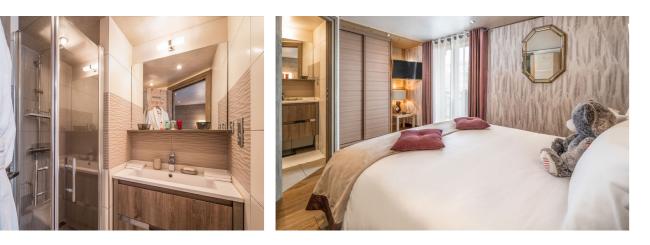

### Cow

#### A PASTORAL BACKDROP

Set under the traditional wooden beams, this authentic Savoyard style room is popular for its atmosphere and comfort. Overlooking the pastures, the balcony is a beautiful spot to daydream as you take in the panorama.

15m² bedroom Queen bed 160cm x 200cm