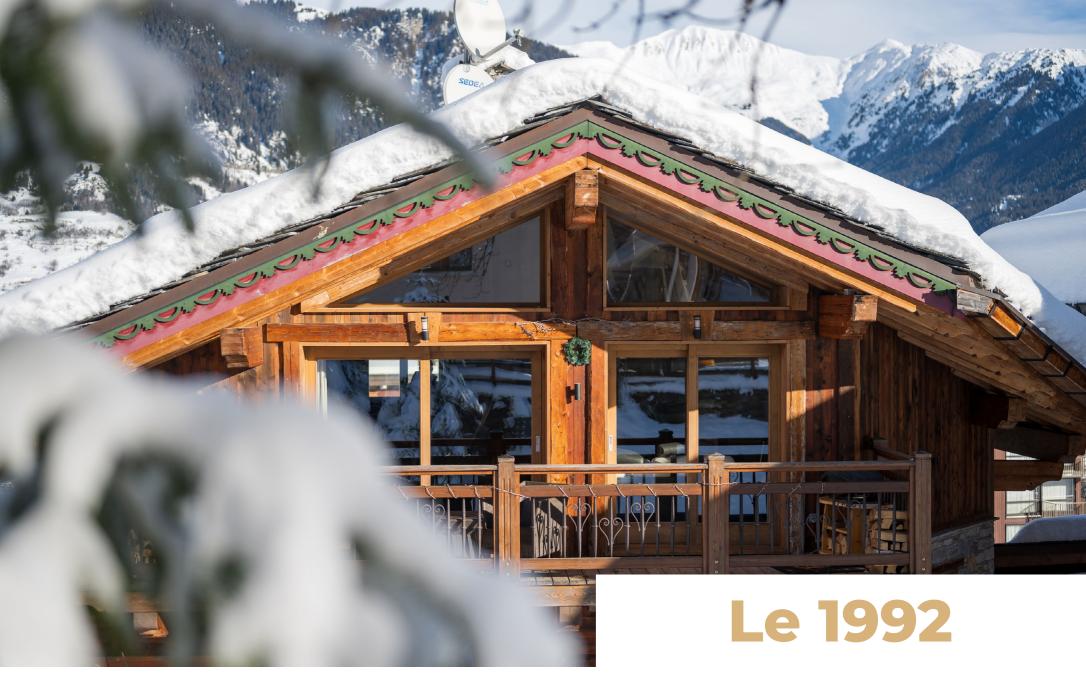

### A little history THE OLYMPIC GAMES

When we built the chalet – Le 1992 – back in 2012, ten years after the construction of our other chalet, we wanted to reflect the excitement of the Albertville Winter Olympics Games in 1992.

This event was particularly important for the resort of Courchevel and the village of Le Praz, where the ski jumping events took place.

An astounding and impressive discipline with flights of up to 140 metres, standing in front of the 'Tremplins du Praz' you will be in awe when you see the ski jumpers' training sessions.

Our family history is tied to this sport, Sylvain having practiced it for several years under the watchful yet supportive eye of his grandmother, Mamie Angèle. Ideally situated near the village facilities and the new cable car which gives access to Courchevel 1850 in just eight minutes, this modern and authentic mountain chalet will charm you with its style and comfort.