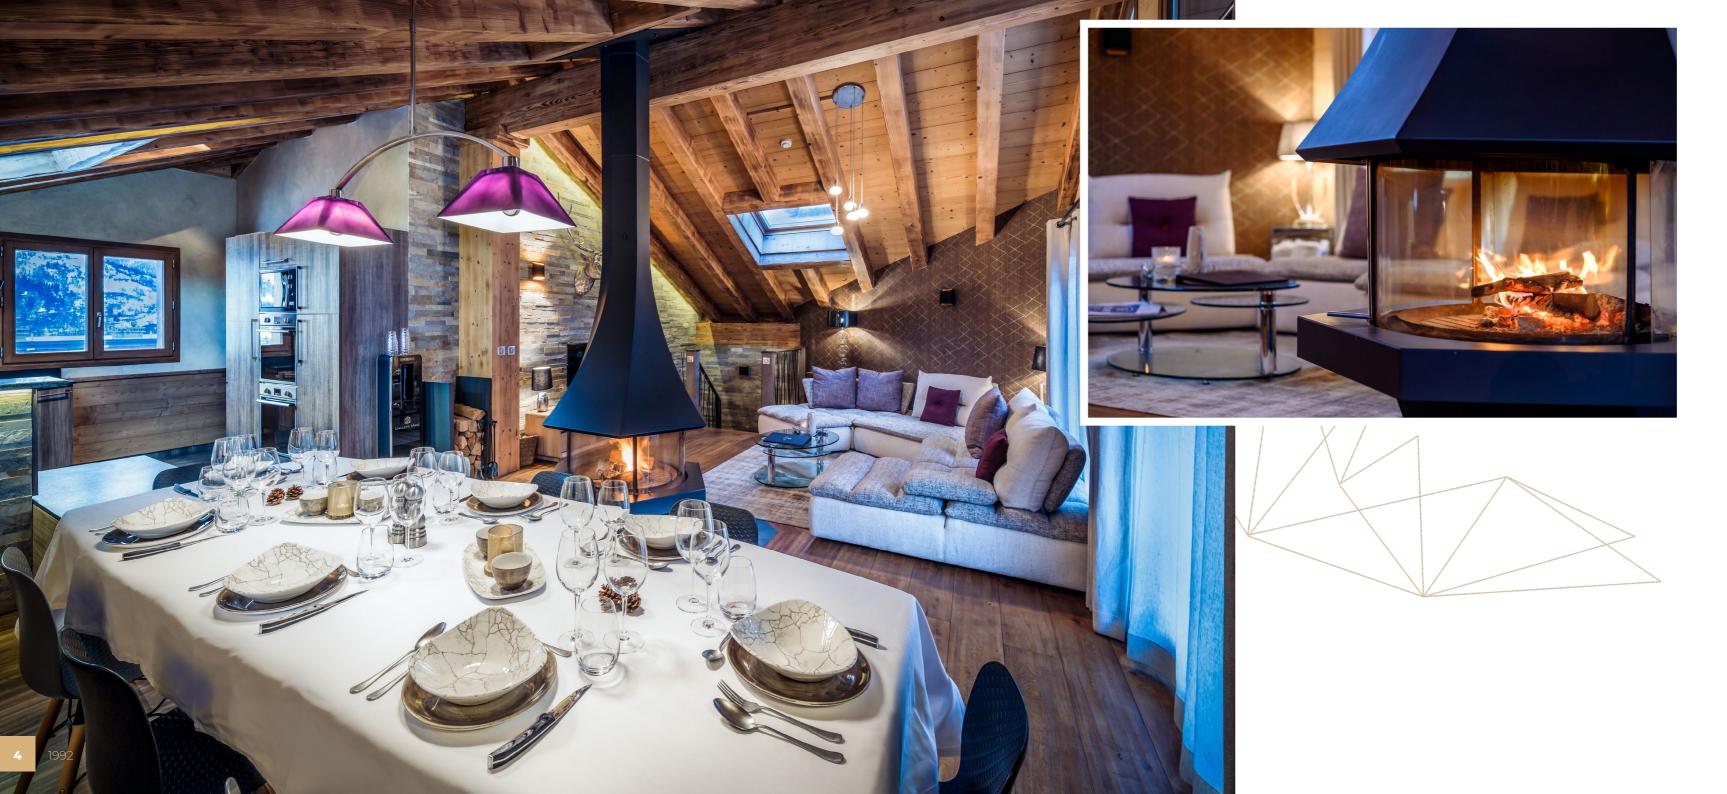

### Kitchen & Dining Room

#### SHARE COSY MOMENTS WITH FAMILY OR FRIENDS

The open kitchen combines charm and functionality, with the exceptional quality of the Zimbabwean granite worktop making a magnificent bar upon which to share a delicious coffee from the Jura bean machine, or sip one of the excellent wines or champagnes from your cellar.

The dining room and its large 12-person table makes a perfect spot to gather with your family and friends to share a convivial meal whilst logs crackle gently in the stunning fireplace which is a centrepiece for the room.