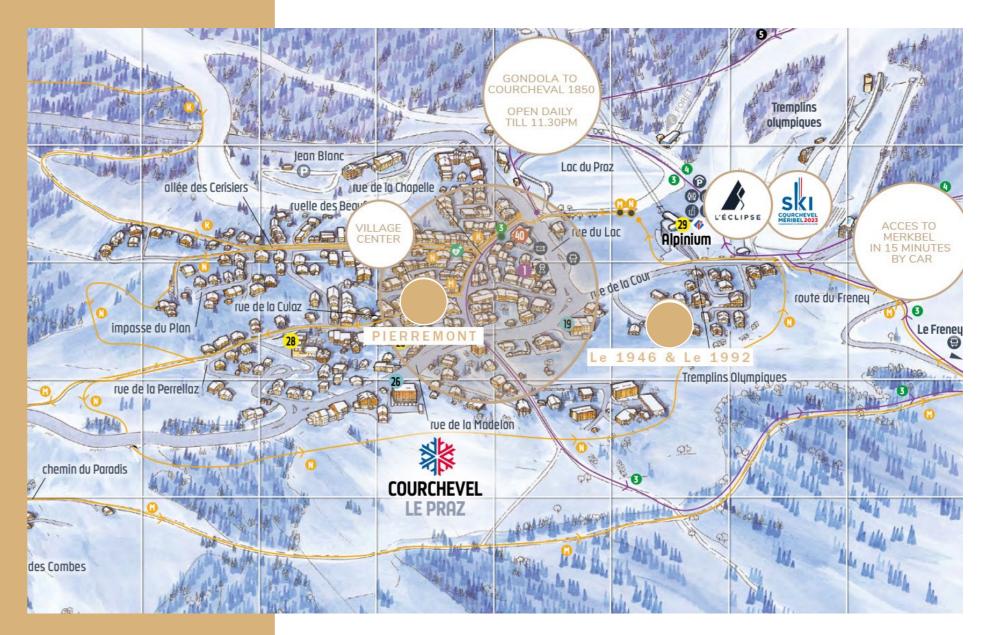

- 150 meters from the slopes and the gondola
- 150 meters from the village and these shops
- 8 minutes from Courchevel 1850 thanks to the PRAZ gondola and open every day until 11.30pm
- 15 minutes from Meribel by car
- Host of the 2023 Ski World Championships on the Eclipse slopes next to the Chalets