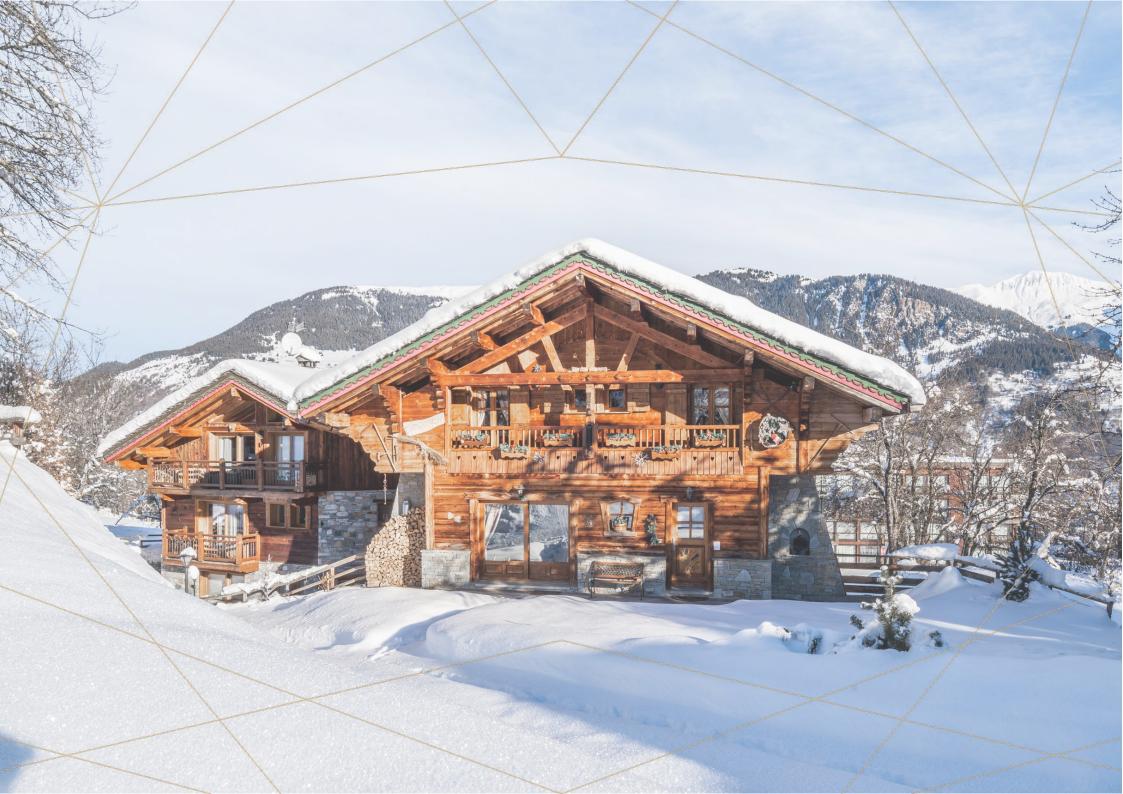

Take the opportunity to plunge into the magic of the largest ski area in the world and discover the warm and welcoming atmosphere of our beautiful chalets.

Sylvain René-Fischl

**210** m2

**8 / 10** Adults

**4** Bedrooms **150** Meters from the slopes

Outdoor wellness area & Ski room

### A little history THE OLYMPIC GAMES

When we built the chalet – Le 1992 – back in 2012, ten years after the construction of our other chalet, we wanted to reflect the excitement of the Albertville Winter Olympics Games in 1992.

Our family history is tied to this sport, Sylvain having practiced it for several years under the watchful yet supportive eye of his grandmother, Mamie Angèle. Ideally situated near the village facilities and the new cable car which gives access to Courchevel 1850 in just eight minutes, this modern and authentic mountain chalet will charm you with its style and comfort.