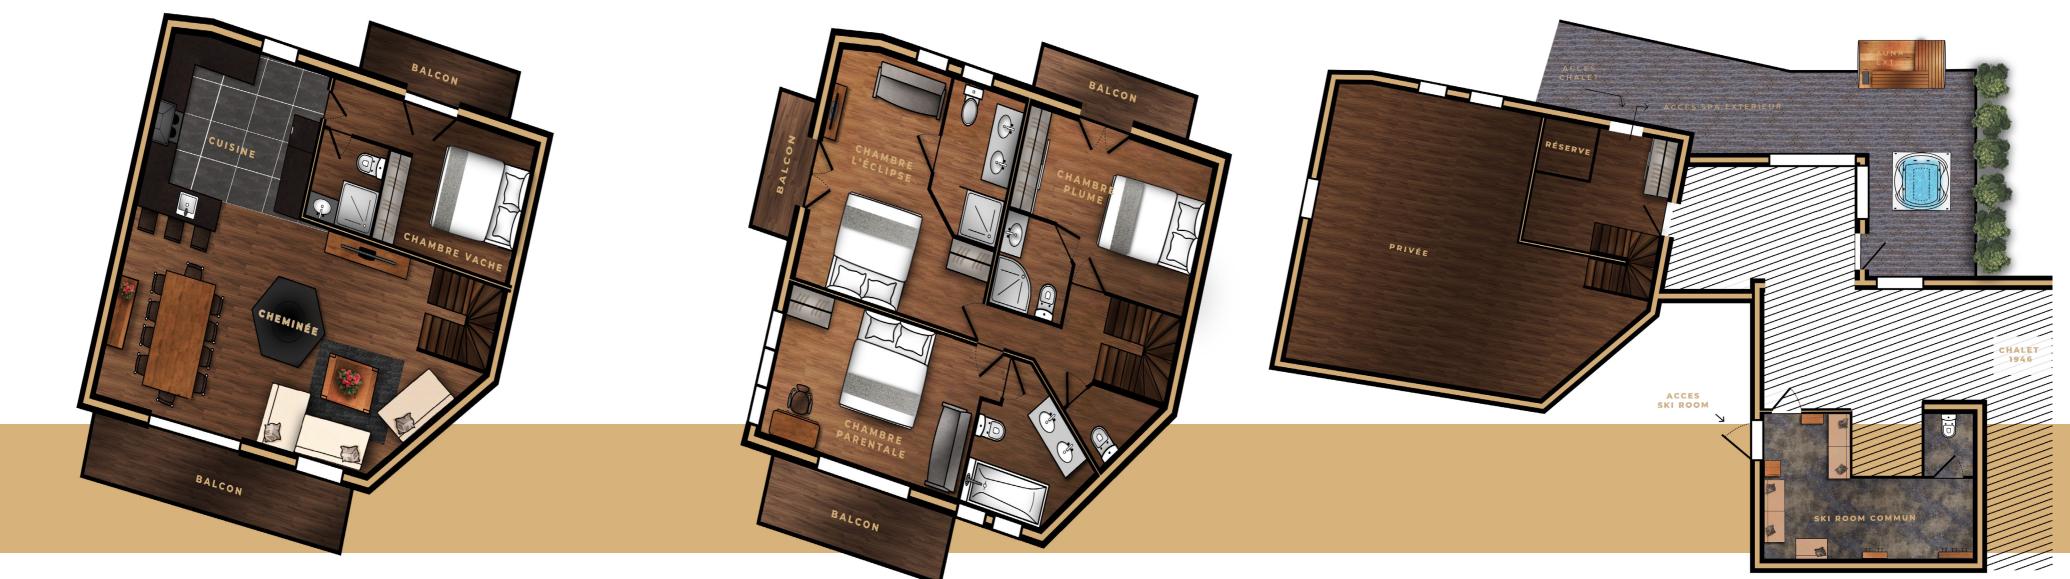

untain views, we've thought of everything for your relaxation! This "Scandinavian" space is entirely dedicated to your well-being.Good evening I sent you a request on instagram om.mana. It's a good turn for me, I noted

### Ski-room SKIING IN THE BEST CONDITIONS

When you wake up, your equipment will be ready and your boots will have been heated overnight. The slopes are waiting for you! The only meeting place with the chalet - Le 1992 - will give you the opportunity to share your experiences.



Drinks and cereal bars are available, and everything has been thought of so that you can make the most of the 600 km of slopes in this majestic 3 Vallées ski area. With your skis on, it's time to let your hair down ...





### Imagine yourself at Chalets le 1992!

Floorplans of Chalet - Le 1992



### A MAGICAL AND TAILOR-MADE HOLIDAY

From your arrival and throughout your stay, you will benefit from an attentive, discreet and warm welcome. Going beyond the basics, our high quality service is included to offer you the best possible experience during your getaway with family or friends.





The perfect start to each day; a breakfast carefully prepared by our staff and served directly to the table – coffee, fruit juice, cakes, pancakes, scrambled eggs...

Always at your service, we are flexible to your needs and wants

For your convenience, our team will take care of the daily housekeeping of bedrooms and bathrooms, as well keeping your chalet neat and tidy.

Halfway through your stay we will discreetly provide a sheet change



#### SERVICES INCLUDED

Flowers and Champagne upon yo